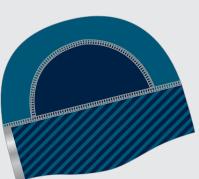

## HOW TO USE THE TEMPLATE

THE TEMPLATE IS CREATED TO ALLOW YOU TO DESIGN AND DEVELOP GRAPHICS ON EACH MODEL IN OUR COLLECTION.

1. OPEN THE LAYER WINDOW AND MAKE SURE YOU ARE

2. BE CREATIVE! YOU ONLY NEED TO DRAW WITH VECTOR SOURCES. YOU CAN DRAW INSIDE ANY PIECE OF THE MODEL, ONLY THE LOCKED OR BLACK PIECES CANNOT BE CUSTOMIZED.

3. WHEN THE GRAPHICS ARE READY, ALL YOU HAVE TO DO IS TO DECIDE WHICH LYCRA AND STITCHING COLOR BEST MATCH YOUR UNIFORM. MOVE THE TIC YOU CAN FIND AT THE LEFT-BOTTOM PART OF THIS DESIGN ON THE VARIANT YOU LIKE THE MOST.

4. SAVE THE PROJECT AND SHARE IT WITH US, WE WILL BE READY TO HELP YOU MAKE YOUR NEW UNIFORM REAL.

DESIGN AREAS

PANELS INDICATED WITH ABOVE COLORS ARE CUSTOMIZABLE

POSITIONED ON LEVEL NAMED "YOUR GRAPHIC".