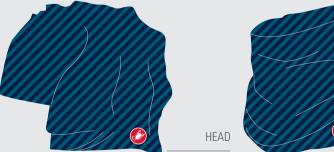

## HOW TO USE THE TEMPLATE

THE TEMPLATE IS CREATED TO ALLOW YOU TO DESIGN AND DEVELOP GRAPHICS ON EACH MODEL IN OUR COLLECTION.

1. OPEN THE LAYER WINDOW AND MAKE SURE YOU ARE

2. BE CREATIVE! YOU ONLY NEED TO DRAW WITH VECTOR SOURCES. YOU CAN DRAW INSIDE ANY PIECE OF THE MODEL, ONLY THE LOCKED OR BLACK PIECES CANNOT BE CUSTOMIZED.

3. WHEN THE GRAPHICS ARE READY, ALL YOU HAVE TO DO IS TO DECIDE WHICH LYCRA AND STITCHING COLOR BEST MATCH YOUR UNIFORM. MOVE THE TIC YOU CAN FIND AT THE LEFT-BOTTOM PART OF THIS DESIGN ON THE VARIANT YOU LIKE THE MOST.