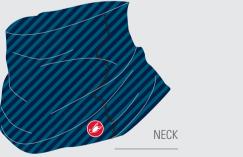

## HOW TO USE THE TEMPLATE

THE TEMPLATE IS CREATED TO ALLOW YOU TO DESIGN AND DEVELOP GRAPHICS ON EACH MODEL IN OUR COLLECTION.

1. OPEN THE LAYER WINDOW AND MAKE SURE YOU ARE

2. BE CREATIVE! YOU ONLY NEED TO DRAW WITH VECTOR SOURCES. YOU CAN DRAW INSIDE ANY PIECE OF THE MODEL, ONLY THE LOCKED OR BLACK PIECES CANNOT BE CUSTOMIZED.

3. WHEN THE GRAPHICS ARE READY, ALL YOU HAVE TO DO IS TO DECIDE WHICH LYCRA AND STITCHING COLOR BEST MATCH YOUR UNIFORM. MOVE THE TIC YOU CAN FIND AT THE LEFT-BOTTOM PART OF THIS DESIGN ON THE VARIANT YOU LIKE THE MOST.