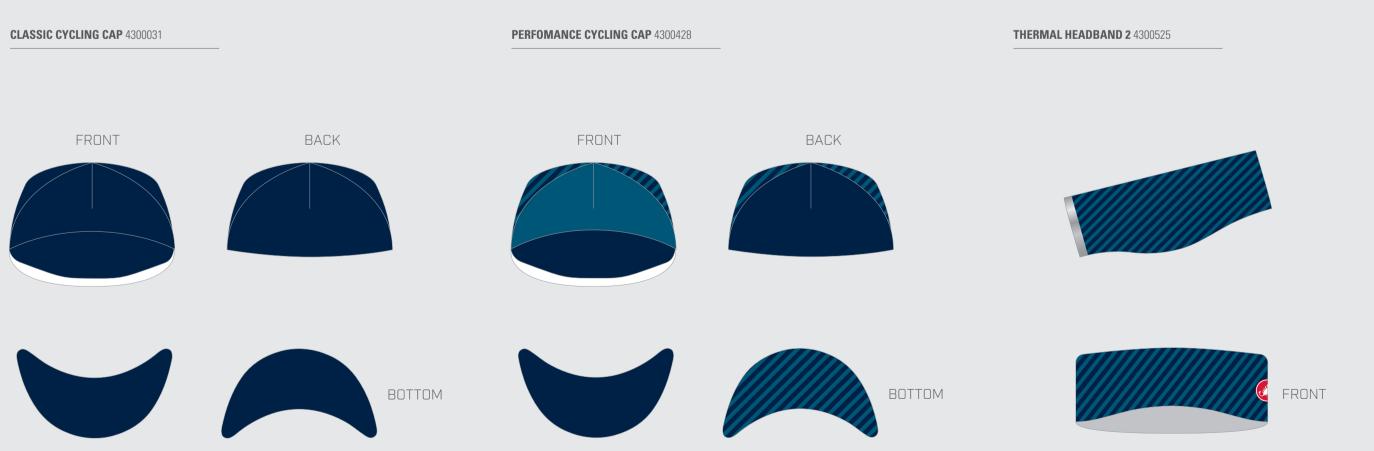

AERO RACE GLOVES 4300462

THERMOFLEX ARM WARMER 4300027

CORSA SHOECOVER 4300208

FAST FEET TT SHOE COVER 4300521

Rossocorsa