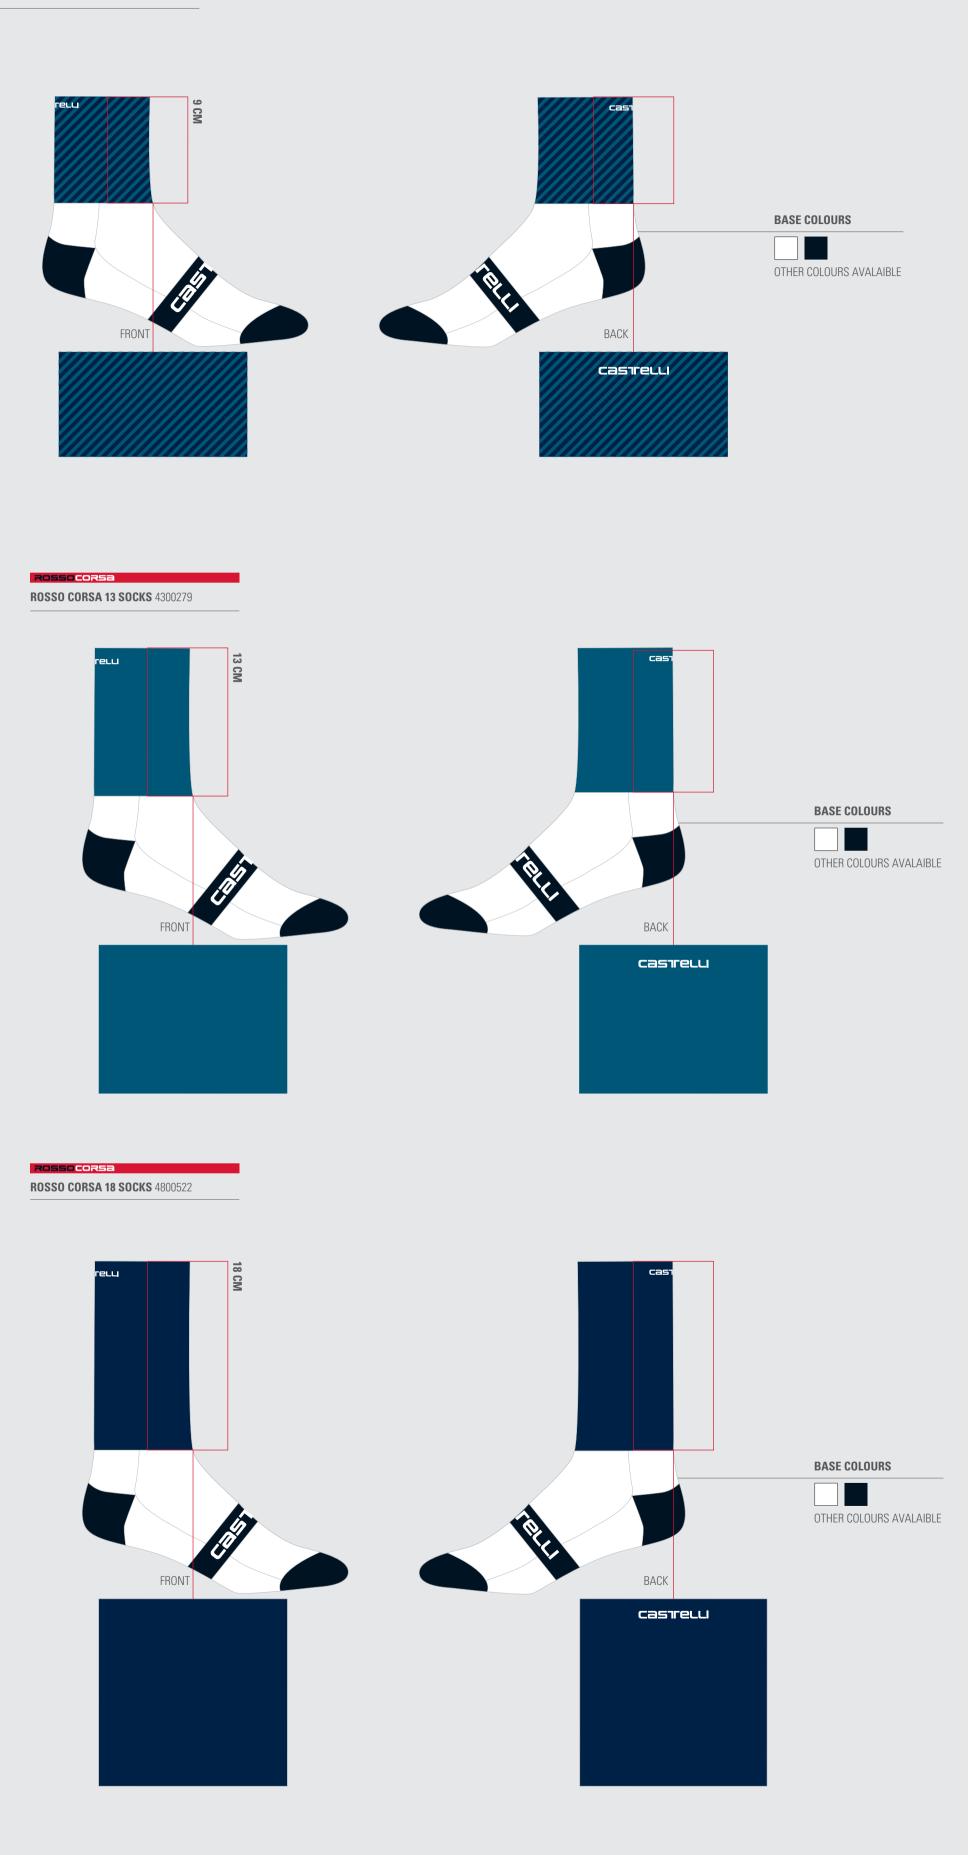

AERO RACE GLOVES 4300462

THERMOFLEX ARM WARMER 4300027

CORSA SHOECOVER 4300208

FAST FEET TT SHOE COVER 4300521

Rossocorsa