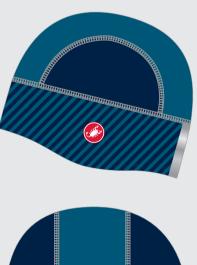

## HOW TO USE THE TEMPLATE

THE TEMPLATE IS CREATED TO ALLOW YOU TO DESIGN AND DEVELOP GRAPHICS ON EACH MODEL IN OUR COLLECTION.

1. OPEN THE LAYER WINDOW AND MAKE SURE YOU ARE

2. BE CREATIVE! YOU ONLY NEED TO DRAW WITH VECTOR SOURCES. YOU CAN DRAW INSIDE ANY PIECE OF THE MODEL, ONLY THE LOCKED OR BLACK PIECES CANNOT BE CUSTOMIZED.

3. WHEN THE GRAPHICS ARE READY, ALL YOU HAVE TO DO IS TO DECIDE WHICH LYCRA AND STITCHING COLOR BEST MATCH YOUR UNIFORM. MOVE THE TIC YOU CAN FIND AT THE LEFT-BOTTOM PART OF THIS DESIGN ON THE VARIANT YOU LIKE THE MOST.

4. SAVE THE PROJECT AND SHARE IT WITH US, WE WILL BE READY TO HELP YOU MAKE YOUR NEW UNIFORM REAL.

DESIGN AREAS

PANELS INDICATED WITH ABOVE COLORS ARE CUSTOMIZABLE

POSITIONED ON LEVEL NAMED "YOUR GRAPHIC".