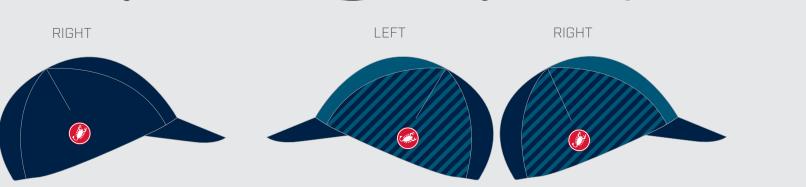

## HOW TO USE THE TEMPLATE

THE TEMPLATE IS CREATED TO ALLOW YOU TO DESIGN AND DEVELOP GRAPHICS ON EACH MODEL IN OUR COLLECTION.

1. OPEN THE LAYER WINDOW AND MAKE SURE YOU ARE

2. BE CREATIVE! YOU ONLY NEED TO DRAW WITH VECTOR SOURCES. YOU CAN DRAW INSIDE ANY PIECE OF THE MODEL, ONLY THE LOCKED OR BLACK PIECES CANNOT BE CUSTOMIZED.

3. WHEN THE GRAPHICS ARE READY, ALL YOU HAVE TO DO IS TO DECIDE WHICH LYCRA AND STITCHING COLOR BEST MATCH YOUR UNIFORM. MOVE THE TIC YOU CAN FIND AT THE LEFT-BOTTOM PART OF THIS DESIGN ON THE VARIANT YOU LIKE THE MOST.